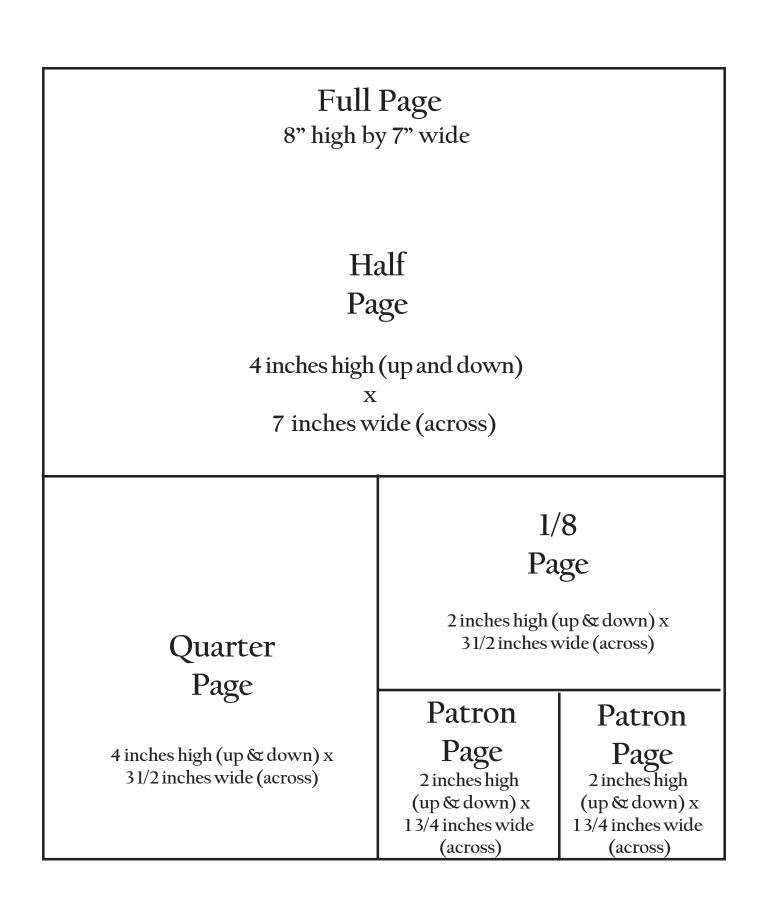

# \$1000 Sponsorship:

Full page color ad in our Festival Book, which will have a circulation of over 20,000 copies in 3 different local newspapers, Company name on Sponsorship sign at the Festivals main stage and 10'x15' space on Delaware Ave., (if requested) and a link from www.applescrapple.com to your business website.

### \$500 Sponsorship:

Half-page ad in our Festival Book, which will have a circulation of over 20,000 copies in 3 different local newspapers. Company name on Sponsorship sign at the Festivals main stage.

### \$250 Sponsorship:

Quarter-page ad in our Festival Book, which will have a circulation of over 20,000 copies in 3 different local newspapers.

### \$100 Sponsorship:

Eighth-page ad in our Festival Book, which will have a circulation of over 20,000 copies in 3 different local newspapers.

## \$50 Sponsorship:

Patron page ad in our Festival Book, which will have a circulation of over 20,000 copies in 3 different local newspapers .